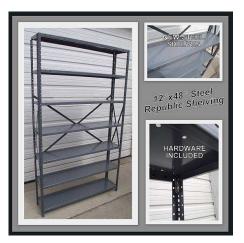

## 12"X48" GRAY STEEL REPUBLIC SHELVING

This New Surplus Republic Shelving that just came in! Here are the details:

Brand: Republic Connector: Clips Size: 12"x48" / 7'-0" Tall Color: Gray Capacity: 550 Per Level Shelf: 20 GA Bracing: X-Braces (Included)

Sold with a minimum of 5 Levels Per Section. Please note that the bottom level must be within 4" from the floor.

**Price Per Shelf \$10** 

Price For Set of 4 / 7'-0" Posts \$35

PRICE AS PICTURED WITH 7 LEVELS = \$105