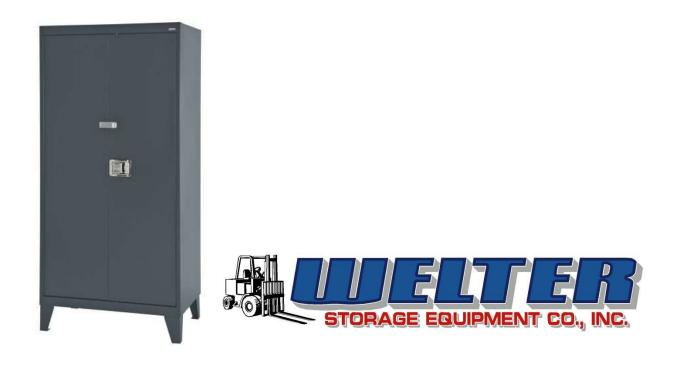

## "JUST ARRIVED" New Sandusky Lee Extra Heavy Duty Storage Cabinets

AVAILABLE IN 4 STOCK SIZES / CHARCOAL ONLY

36"x18"x72" Tall (79" Overall) XA4D361872-02LH / PRICE \$460 EA 36"x24"x72" Tall (79" Overall) XA4D362472-02LH / PRICE \$520 EA 46"x18"x72" Tall (79" Overall) XA4D461872-02LH / PRICE \$580 EA 46"x24"x72" Tall (79" Overall) XA4D462472-02LH / PRICE \$660 EA

All welded 16-gauge steel construction for superior strength and security. Full length piano hinges on doors. Recessed paddle lock (2 keys included) for secure storage. Additional hasp included for optional padlock use to provide extra security. Four (4) heavy duty 16-gauge shelves adjust on 2" centers and support up to 1000 lbs. each (evenly dispersed). Strong steel legs raise the cabinet 7" off the floor. Charcoal powder coat finish. Ships fully assembled.